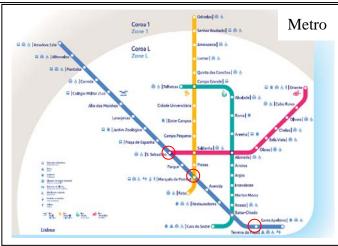

## **Option 1** (aprox 30 min travel)

Metro: depart from the subway station 'São Sebastião'. Get the blue line in the direction of 'Santa Apolónia' and exit at 'Terreiro do Paço'. There catch the tram 25E that heads to C.ourique-Prazeres, or the buses 794 and 60, and exit at 'Santos-o-velho'. There is a 1 min walk to the restaurant.

## Option 2 (also aprox 30 min travel)

Metro: depart from the subway station 'São Sebastião'. Get the blue line in the direction of 'Santa Apolónia' and exit at 'Marquês de Pombal' towards R. Braancamp. There catch the bus 727 that heads to Restelo and exit at 'Santos-ovelho'.