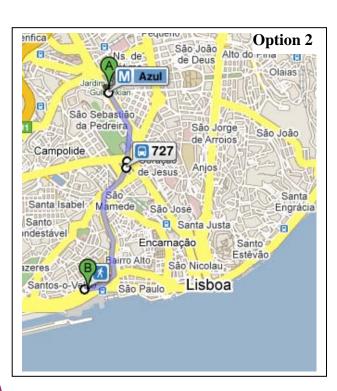

## Option 2 (also aprox 30 min travel)

Metro: depart from the subway station 'São Sebastião'. Get the blue line in the direction of 'Santa Apolónia' and exit at 'Marquês de Pombal' towards R. Braancamp. There catch the bus 727 that heads to Restelo and exit at 'Santos-ovelho'.