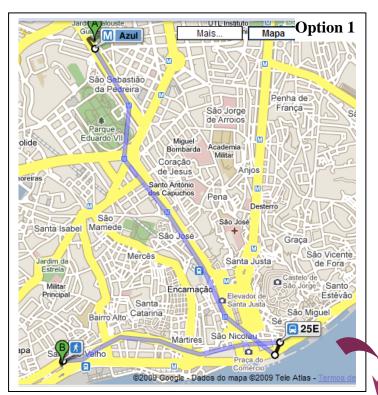

## **Option 1** (aprox 30 min travel)

Metro: depart from the subway station 'São Sebastião'. Get the blue line in the direction of 'Santa Apolónia' and exit at 'Terreiro do Paço'. There catch the tram 25E that heads to C.ourique-Prazeres, or the buses 794 and 60, and exit at 'Santos-o-velho'. There is a 1 min walk to the restaurant.