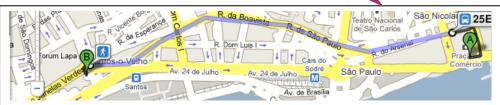

## **Option 1** (aprox 30 min travel)

Metro: depart from the subway station 'São Sebastião'. Get the blue line in the direction of 'Santa Apolónia' and exit at 'Terreiro do Paço'. There catch the tram 25E that heads to C.ourique-Prazeres, or the buses 794 and 60, and exit at 'Santos-o-velho'. There is a 1 min walk to the restaurant.