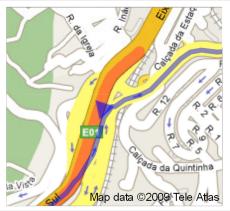

4. Merge onto Eixo Norte-Sul

go 0.1 km total 6.3 km

5. Continue on **Av. Calouste Gulbenkian**About 2 mins

go 1.7 km total 8.0 km

6. Slight right at Praça de Espanha

go 29 m total 8.1 km

7. Continue on **Av. de Berna**About 1 min

go 0.5 km total 8.6 km

Av. de Berna, Lisbon 1050, Portugal

These directions are for planning purposes only. You may find that construction projects, traffic, weather, or other events may cause conditions to differ from the map results, and you should plan your route accordingly. You must obey all signs or notices regarding your route.