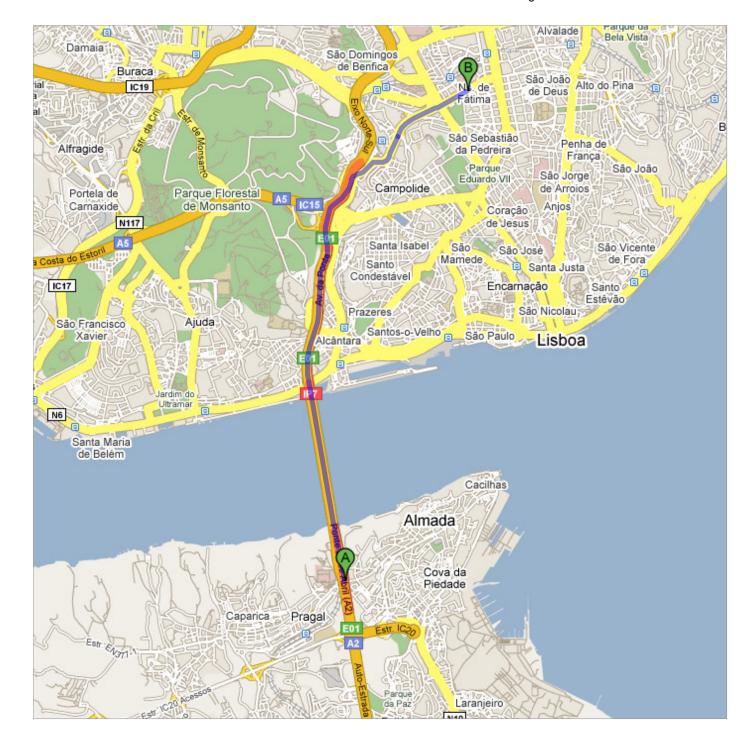

## Directions to Av. de Berna, Lisbon 1050, Portugal

**8.6 km** – about **9 mins** 

Head North towards Lisbon (South) / Ponte 25 de Abril. Follow these directions from the south side of the bridge.

1. Head north on IP7

Toll road

go 4.1 km total 4.1 km

About 4 mins

Continue on E01 (signs for A5/Cascais/A1/IC19/Sintra) Toll road go 1.9 km total 6.0 km

About 2 mins

3. Take the exit toward Praça de Espanha

go 0.2 km total 6.2 km